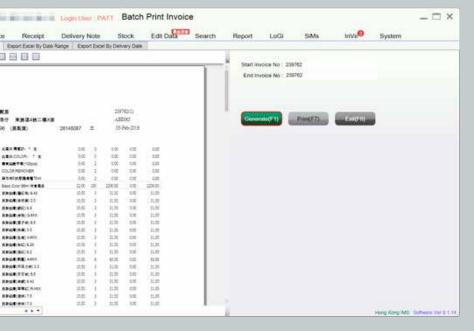

#### **INVOICE MANAGEMENT SYSTEM**

- Invoices management
- Receipt management etc.

| RAR RA<br>RAR RA<br>RAR RA<br>RAR RA<br>RAR<br>12154000<br>Decut | RESOUTERAT                                                                                                     | 28149087            | •                                            | 9     | nvoice No :<br>AIC No : | 239782<br>A6606 |           | STOCK V<br>INVOICE 8 209762<br>Sale AVI<br>AMCNINT 6594.00<br>LESS 0.00<br>TOTAL 6594.00<br>AMT 1 0.00<br>AMT 2 0.00<br>AMT 3 6594.00<br>AMT 4 0.00 | 210261              |                                                                                                                                                                                                                                                                                                                                                                                                                                                                                                                                                                                                                                                                                                                                                                                                                                                                                                                                                                                                                                                                                                                                                                                                                                                                                                                                                                                                                                                                                                                                                                                                                                                                                                                                                                                                                                                                                                                                                                                                                                                                                                                                |                          |     |
|------------------------------------------------------------------|----------------------------------------------------------------------------------------------------------------|---------------------|----------------------------------------------|-------|-------------------------|-----------------|-----------|-----------------------------------------------------------------------------------------------------------------------------------------------------|---------------------|--------------------------------------------------------------------------------------------------------------------------------------------------------------------------------------------------------------------------------------------------------------------------------------------------------------------------------------------------------------------------------------------------------------------------------------------------------------------------------------------------------------------------------------------------------------------------------------------------------------------------------------------------------------------------------------------------------------------------------------------------------------------------------------------------------------------------------------------------------------------------------------------------------------------------------------------------------------------------------------------------------------------------------------------------------------------------------------------------------------------------------------------------------------------------------------------------------------------------------------------------------------------------------------------------------------------------------------------------------------------------------------------------------------------------------------------------------------------------------------------------------------------------------------------------------------------------------------------------------------------------------------------------------------------------------------------------------------------------------------------------------------------------------------------------------------------------------------------------------------------------------------------------------------------------------------------------------------------------------------------------------------------------------------------------------------------------------------------------------------------------------|--------------------------|-----|
|                                                                  | te de la companya de |                     |                                              |       | Date                    | 30400005        | <u>66</u> | AMT 5 0.00                                                                                                                                          | 220755              | 24                                                                                                                                                                                                                                                                                                                                                                                                                                                                                                                                                                                                                                                                                                                                                                                                                                                                                                                                                                                                                                                                                                                                                                                                                                                                                                                                                                                                                                                                                                                                                                                                                                                                                                                                                                                                                                                                                                                                                                                                                                                                                                                             |                          |     |
| 1,000.00                                                         | DESIASI                                                                                                        |                     | INCO                                         | an    | DISCOVE                 | e enver         | THORE     | AMY 6 0.00<br>AMT 7 0.00                                                                                                                            |                     |                                                                                                                                                                                                                                                                                                                                                                                                                                                                                                                                                                                                                                                                                                                                                                                                                                                                                                                                                                                                                                                                                                                                                                                                                                                                                                                                                                                                                                                                                                                                                                                                                                                                                                                                                                                                                                                                                                                                                                                                                                                                                                                                |                          |     |
| #4005                                                            | 武軍兵 繁忙的-7 支                                                                                                    |                     | 0.00                                         | 0     | 0.00                    | 0.00            | N         | CIEL 0                                                                                                                                              | 239762              | <b>Q</b>                                                                                                                                                                                                                                                                                                                                                                                                                                                                                                                                                                                                                                                                                                                                                                                                                                                                                                                                                                                                                                                                                                                                                                                                                                                                                                                                                                                                                                                                                                                                                                                                                                                                                                                                                                                                                                                                                                                                                                                                                                                                                                                       |                          |     |
| P303                                                             | IDA Colornate 1070mi-3%                                                                                        |                     | 0.00                                         | 2     | 0.00                    | 0.00            | - 11      | PUPT 0<br>PUEC 0.00                                                                                                                                 |                     |                                                                                                                                                                                                                                                                                                                                                                                                                                                                                                                                                                                                                                                                                                                                                                                                                                                                                                                                                                                                                                                                                                                                                                                                                                                                                                                                                                                                                                                                                                                                                                                                                                                                                                                                                                                                                                                                                                                                                                                                                                                                                                                                |                          |     |
| P308                                                             | IDA Colornate 1000mi-8%                                                                                        |                     | 0.00                                         | y     | 0.00                    | 0.00            | (N)       | Dor: 0                                                                                                                                              | Invoite Temptale Li | A DESCRIPTION OF A DESC |                          |     |
| P309                                                             | IDA Colormate 1000mi-9%                                                                                        |                     | 0.00                                         | 8     | 0.00                    | 0.00            | N         | CA<br>STATUS                                                                                                                                        | Natur               | Date                                                                                                                                                                                                                                                                                                                                                                                                                                                                                                                                                                                                                                                                                                                                                                                                                                                                                                                                                                                                                                                                                                                                                                                                                                                                                                                                                                                                                                                                                                                                                                                                                                                                                                                                                                                                                                                                                                                                                                                                                                                                                                                           |                          |     |
| P212                                                             | IOA Colomate 1000mi-12%                                                                                        |                     | 0.00                                         | 2     | 0.00                    | 0.00            | N         |                                                                                                                                                     | - 1997 - 1997 - 19  | 20140825                                                                                                                                                                                                                                                                                                                                                                                                                                                                                                                                                                                                                                                                                                                                                                                                                                                                                                                                                                                                                                                                                                                                                                                                                                                                                                                                                                                                                                                                                                                                                                                                                                                                                                                                                                                                                                                                                                                                                                                                                                                                                                                       |                          |     |
| ZY29                                                             | BASIC COLOR 色板                                                                                                 |                     | 0.00                                         | 2     | 0.00                    | 0.00            | N         | PR2<br>SAU tem Total Court                                                                                                                          | 12544               | 20140625                                                                                                                                                                                                                                                                                                                                                                                                                                                                                                                                                                                                                                                                                                                                                                                                                                                                                                                                                                                                                                                                                                                                                                                                                                                                                                                                                                                                                                                                                                                                                                                                                                                                                                                                                                                                                                                                                                                                                                                                                                                                                                                       |                          |     |
| 21/38                                                            | 無難接介                                                                                                           |                     | 0.00                                         | 1     | 0.00                    | 0.00            | <u>N</u>  | P300 : 19                                                                                                                                           | 1000000000          | 20140220                                                                                                                                                                                                                                                                                                                                                                                                                                                                                                                                                                                                                                                                                                                                                                                                                                                                                                                                                                                                                                                                                                                                                                                                                                                                                                                                                                                                                                                                                                                                                                                                                                                                                                                                                                                                                                                                                                                                                                                                                                                                                                                       |                          |     |
| 23088                                                            | DISCONNECTIBLE                                                                                                 |                     | 0.00                                         | 1     | 9.00                    | 0.00            | 8         | 2729-2<br>2708-1                                                                                                                                    | 12/2/ 2             | 20140220                                                                                                                                                                                                                                                                                                                                                                                                                                                                                                                                                                                                                                                                                                                                                                                                                                                                                                                                                                                                                                                                                                                                                                                                                                                                                                                                                                                                                                                                                                                                                                                                                                                                                                                                                                                                                                                                                                                                                                                                                                                                                                                       |                          |     |
| wind .                                                           | (74.84B)                                                                                                       |                     | n. Mil.                                      | 1     | a nn                    | Section 11      | Sector 1. | Logn User ( PATT                                                                                                                                    | Tank?               | 90140924                                                                                                                                                                                                                                                                                                                                                                                                                                                                                                                                                                                                                                                                                                                                                                                                                                                                                                                                                                                                                                                                                                                                                                                                                                                                                                                                                                                                                                                                                                                                                                                                                                                                                                                                                                                                                                                                                                                                                                                                                                                                                                                       | - 🗆 ×                    |     |
| New(71)<br>Save As                                               | Contraction<br>Experience<br>(20)                                                                              | Char(74)<br>Existin | Constant<br>Constant<br>Constant<br>Constant | AND . | (bet                    |                 | Noice     | Asse (27Ne-012)<br>B103 CP (data<br>0139 /2 Octavity<br>F230 (6 Oct 2012)                                                                           | Search Report       |                                                                                                                                                                                                                                                                                                                                                                                                                                                                                                                                                                                                                                                                                                                                                                                                                                                                                                                                                                                                                                                                                                                                                                                                                                                                                                                                                                                                                                                                                                                                                                                                                                                                                                                                                                                                                                                                                                                                                                                                                                                                                                                                | InVe <sup>®</sup> System | Use |
|                                                                  |                                                                                                                |                     |                                              |       |                         | Inv             | bice(F1)  | Search(F2)                                                                                                                                          |                     | Note(F3)                                                                                                                                                                                                                                                                                                                                                                                                                                                                                                                                                                                                                                                                                                                                                                                                                                                                                                                                                                                                                                                                                                                                                                                                                                                                                                                                                                                                                                                                                                                                                                                                                                                                                                                                                                                                                                                                                                                                                                                                                                                                                                                       | General Report(F4)       |     |
|                                                                  |                                                                                                                |                     |                                              |       |                         |                 |           | Receipt                                                                                                                                             | 5                   | 2                                                                                                                                                                                                                                                                                                                                                                                                                                                                                                                                                                                                                                                                                                                                                                                                                                                                                                                                                                                                                                                                                                                                                                                                                                                                                                                                                                                                                                                                                                                                                                                                                                                                                                                                                                                                                                                                                                                                                                                                                                                                                                                              |                          |     |
|                                                                  |                                                                                                                |                     |                                              |       |                         |                 |           |                                                                                                                                                     |                     |                                                                                                                                                                                                                                                                                                                                                                                                                                                                                                                                                                                                                                                                                                                                                                                                                                                                                                                                                                                                                                                                                                                                                                                                                                                                                                                                                                                                                                                                                                                                                                                                                                                                                                                                                                                                                                                                                                                                                                                                                                                                                                                                |                          |     |

• This is a system for office to manage their duty works such as • Delivery notes management