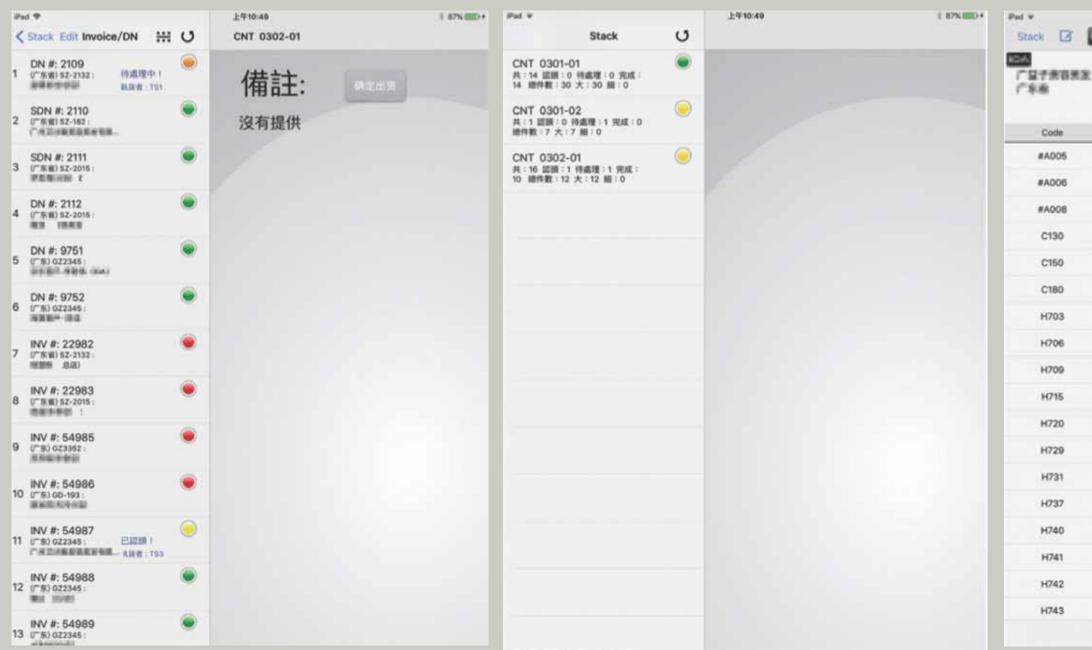

#### **INVOICE MANAGEMENT SYSTEM**

- Invoices management
- Receipt management etc.

| RAR RA<br>RAR RA<br>RAR RA<br>RAR RA<br>RAR<br>12154000<br>Decut | RESOUTERAT                                                                                                     | 28149087            | •                                            | 9     | nvoice No :<br>AIC No : | 239782<br>A6606 |           | STOCK V<br>INVOICE 8 209762<br>Sale AVI<br>AMCNINT 6594.00<br>LESS 0.00<br>TOTAL 6594.00<br>AMT 1 0.00<br>AMT 2 0.00<br>AMT 3 6594.00<br>AMT 4 0.00 | 210261              |                                                                                                                                                                                                                                                                                                                                                                                                                                                                                                                                                                                                                                                                                                                                                                                                                                                                                                                                                                                                                                                                                                                                                                                                                                                                                                                                                                                                                                                                                                                                                                                                                                                                                                                                                                                                                                                                                                                                                                                                                                                                                                                                |                          |     |
|------------------------------------------------------------------|----------------------------------------------------------------------------------------------------------------|---------------------|----------------------------------------------|-------|-------------------------|-----------------|-----------|-----------------------------------------------------------------------------------------------------------------------------------------------------|---------------------|--------------------------------------------------------------------------------------------------------------------------------------------------------------------------------------------------------------------------------------------------------------------------------------------------------------------------------------------------------------------------------------------------------------------------------------------------------------------------------------------------------------------------------------------------------------------------------------------------------------------------------------------------------------------------------------------------------------------------------------------------------------------------------------------------------------------------------------------------------------------------------------------------------------------------------------------------------------------------------------------------------------------------------------------------------------------------------------------------------------------------------------------------------------------------------------------------------------------------------------------------------------------------------------------------------------------------------------------------------------------------------------------------------------------------------------------------------------------------------------------------------------------------------------------------------------------------------------------------------------------------------------------------------------------------------------------------------------------------------------------------------------------------------------------------------------------------------------------------------------------------------------------------------------------------------------------------------------------------------------------------------------------------------------------------------------------------------------------------------------------------------|--------------------------|-----|
|                                                                  | te de la companya de |                     |                                              |       | Date                    | 30400005        | <u>66</u> | AMT 5 0.00                                                                                                                                          | 220755              | 24                                                                                                                                                                                                                                                                                                                                                                                                                                                                                                                                                                                                                                                                                                                                                                                                                                                                                                                                                                                                                                                                                                                                                                                                                                                                                                                                                                                                                                                                                                                                                                                                                                                                                                                                                                                                                                                                                                                                                                                                                                                                                                                             |                          |     |
| 1,000.00                                                         | DESIASI                                                                                                        |                     | INCO                                         | an    | DISCOVE                 | e enver         | THORE     | AMY 6 0.00<br>AMT 7 0.00                                                                                                                            |                     |                                                                                                                                                                                                                                                                                                                                                                                                                                                                                                                                                                                                                                                                                                                                                                                                                                                                                                                                                                                                                                                                                                                                                                                                                                                                                                                                                                                                                                                                                                                                                                                                                                                                                                                                                                                                                                                                                                                                                                                                                                                                                                                                |                          |     |
| #4005                                                            | 武軍兵 繁忙的-7 支                                                                                                    |                     | 0.00                                         | 0     | 0.00                    | 0.00            | N         | CIEL 0                                                                                                                                              | 239762              | <b>Q</b>                                                                                                                                                                                                                                                                                                                                                                                                                                                                                                                                                                                                                                                                                                                                                                                                                                                                                                                                                                                                                                                                                                                                                                                                                                                                                                                                                                                                                                                                                                                                                                                                                                                                                                                                                                                                                                                                                                                                                                                                                                                                                                                       |                          |     |
| P303                                                             | IDA Colornate 1070mi-3%                                                                                        |                     | 0.00                                         | 2     | 0.00                    | 0.00            | - 11      | PUPT 0<br>PUEC 0.00                                                                                                                                 |                     |                                                                                                                                                                                                                                                                                                                                                                                                                                                                                                                                                                                                                                                                                                                                                                                                                                                                                                                                                                                                                                                                                                                                                                                                                                                                                                                                                                                                                                                                                                                                                                                                                                                                                                                                                                                                                                                                                                                                                                                                                                                                                                                                |                          |     |
| P308                                                             | IDA Colornate 1000mi-8%                                                                                        |                     | 0.00                                         | y     | 0.00                    | 0.00            | (N)       | Dor: 0                                                                                                                                              | Invoite Temptale Li | A DESCRIPTION OF A DESC |                          |     |
| P309                                                             | IDA Colormate 1000mi-9%                                                                                        |                     | 0.00                                         | 8     | 0.00                    | 0.00            | N         | CA<br>STATUS                                                                                                                                        | Natur               | Date                                                                                                                                                                                                                                                                                                                                                                                                                                                                                                                                                                                                                                                                                                                                                                                                                                                                                                                                                                                                                                                                                                                                                                                                                                                                                                                                                                                                                                                                                                                                                                                                                                                                                                                                                                                                                                                                                                                                                                                                                                                                                                                           |                          |     |
| P212                                                             | IOA Colomate 1000mi-12%                                                                                        |                     | 0.00                                         | 2     | 0.00                    | 0.00            | N         |                                                                                                                                                     | - 1997 - 1997 - 19  | 20140825                                                                                                                                                                                                                                                                                                                                                                                                                                                                                                                                                                                                                                                                                                                                                                                                                                                                                                                                                                                                                                                                                                                                                                                                                                                                                                                                                                                                                                                                                                                                                                                                                                                                                                                                                                                                                                                                                                                                                                                                                                                                                                                       |                          |     |
| ZY29                                                             | BASIC COLOR 色板                                                                                                 |                     | 0.00                                         | 2     | 0.00                    | 0.00            | N         | PR2<br>SAU tem Total Court                                                                                                                          | 12544               | 20140625                                                                                                                                                                                                                                                                                                                                                                                                                                                                                                                                                                                                                                                                                                                                                                                                                                                                                                                                                                                                                                                                                                                                                                                                                                                                                                                                                                                                                                                                                                                                                                                                                                                                                                                                                                                                                                                                                                                                                                                                                                                                                                                       |                          |     |
| 21/38                                                            | 無難接介                                                                                                           |                     | 0.00                                         | 1     | 0.00                    | 0.00            | <u>N</u>  | P300 : 19                                                                                                                                           | 1000000000          | 20140220                                                                                                                                                                                                                                                                                                                                                                                                                                                                                                                                                                                                                                                                                                                                                                                                                                                                                                                                                                                                                                                                                                                                                                                                                                                                                                                                                                                                                                                                                                                                                                                                                                                                                                                                                                                                                                                                                                                                                                                                                                                                                                                       |                          |     |
| 23088                                                            | DISCONNECTIBLE                                                                                                 |                     | 0.00                                         | 1     | 9.00                    | 0.00            | 8         | 2729-2<br>2708-1                                                                                                                                    | 12/2/ 2             | 20140220                                                                                                                                                                                                                                                                                                                                                                                                                                                                                                                                                                                                                                                                                                                                                                                                                                                                                                                                                                                                                                                                                                                                                                                                                                                                                                                                                                                                                                                                                                                                                                                                                                                                                                                                                                                                                                                                                                                                                                                                                                                                                                                       |                          |     |
| wind .                                                           | (74.84B)                                                                                                       |                     | n. Mil.                                      | 1     | a nn                    | Section 11      | Sector 1. | Logn User ( PATT                                                                                                                                    | Tank?               | 90140924                                                                                                                                                                                                                                                                                                                                                                                                                                                                                                                                                                                                                                                                                                                                                                                                                                                                                                                                                                                                                                                                                                                                                                                                                                                                                                                                                                                                                                                                                                                                                                                                                                                                                                                                                                                                                                                                                                                                                                                                                                                                                                                       | - 🗆 ×                    |     |
| New(71)<br>Save As                                               | Contraction<br>Experience<br>(20)                                                                              | Char(74)<br>Existin | Constant<br>Constant<br>Constant<br>Constant | AND . | (bet                    |                 | Noice     | Asse (27Ne-012)<br>B103 CP (data<br>0139 /2 Octavity<br>F230 (6 Oct 2012)                                                                           | Search Report       |                                                                                                                                                                                                                                                                                                                                                                                                                                                                                                                                                                                                                                                                                                                                                                                                                                                                                                                                                                                                                                                                                                                                                                                                                                                                                                                                                                                                                                                                                                                                                                                                                                                                                                                                                                                                                                                                                                                                                                                                                                                                                                                                | InVe <sup>®</sup> System | Use |
|                                                                  |                                                                                                                |                     |                                              |       |                         | Inv             | bice(F1)  | Search(F2)                                                                                                                                          |                     | Note(F3)                                                                                                                                                                                                                                                                                                                                                                                                                                                                                                                                                                                                                                                                                                                                                                                                                                                                                                                                                                                                                                                                                                                                                                                                                                                                                                                                                                                                                                                                                                                                                                                                                                                                                                                                                                                                                                                                                                                                                                                                                                                                                                                       | General Report(F4)       |     |
|                                                                  |                                                                                                                |                     |                                              |       |                         |                 |           | Receipt                                                                                                                                             | 5                   | 2                                                                                                                                                                                                                                                                                                                                                                                                                                                                                                                                                                                                                                                                                                                                                                                                                                                                                                                                                                                                                                                                                                                                                                                                                                                                                                                                                                                                                                                                                                                                                                                                                                                                                                                                                                                                                                                                                                                                                                                                                                                                                                                              |                          |     |
|                                                                  |                                                                                                                |                     |                                              |       |                         |                 |           |                                                                                                                                                     |                     |                                                                                                                                                                                                                                                                                                                                                                                                                                                                                                                                                                                                                                                                                                                                                                                                                                                                                                                                                                                                                                                                                                                                                                                                                                                                                                                                                                                                                                                                                                                                                                                                                                                                                                                                                                                                                                                                                                                                                                                                                                                                                                                                |                          |     |

• This is a system for office to manage their duty works such as • Delivery notes management