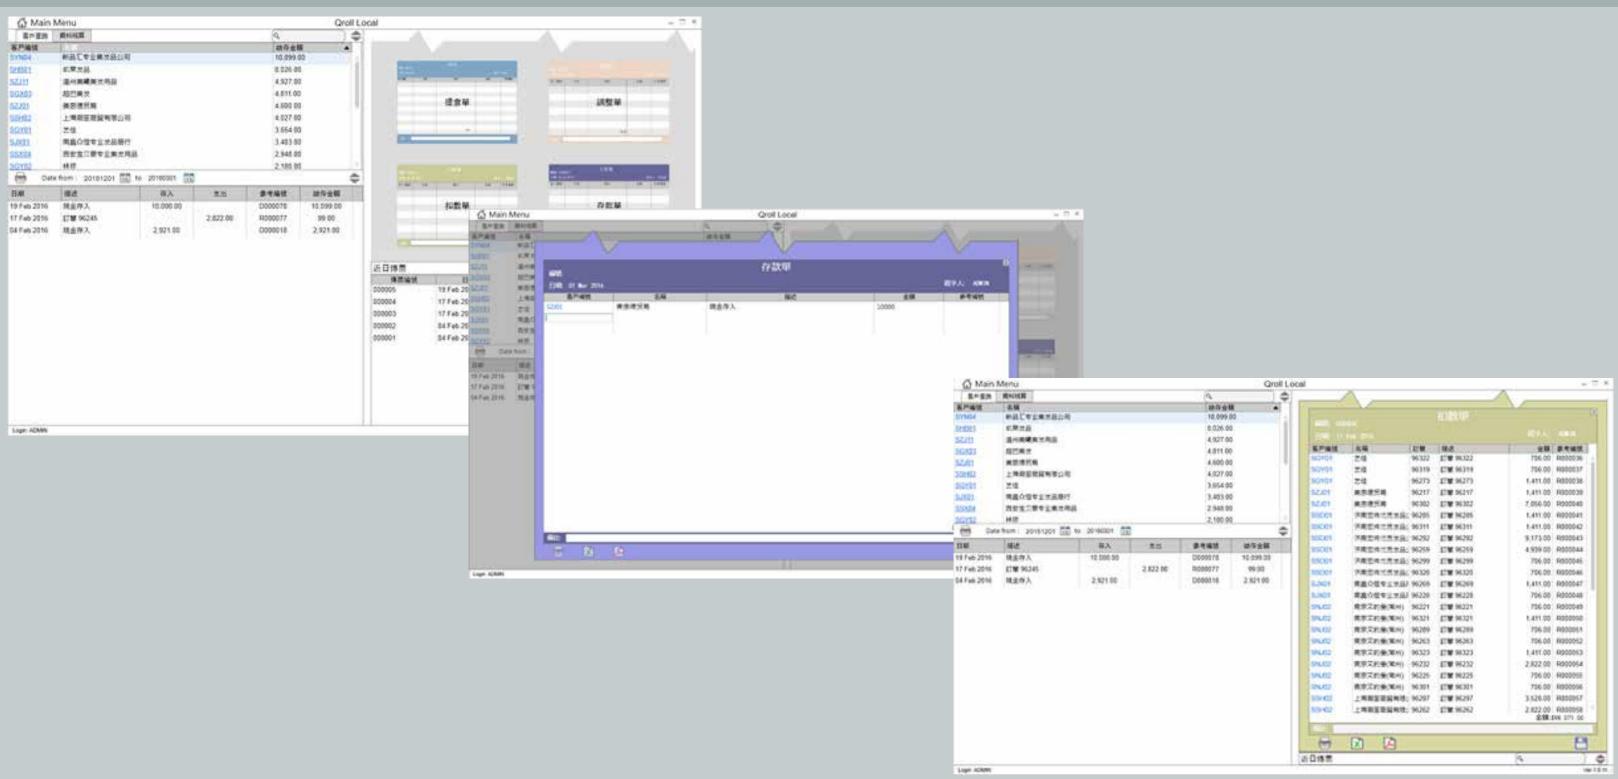

#### **INVOICE MANAGEMENT SYSTEM**

- Invoices management
- Receipt management etc.

| RAR RA<br>RAR RA<br>RAR RA<br>RAR RA<br>RAR<br>12154000<br>Decut | RESOUTERAT                                                                                                     | 28149087            | •                                            | 9     | nvoice No :<br>AIC No : | 239782<br>A6606 |           | STOCK V<br>INVOICE 8 209762<br>Sale AVI<br>AMCNINT 6594.00<br>LESS 0.00<br>TOTAL 6594.00<br>AMT 1 0.00<br>AMT 2 0.00<br>AMT 3 6594.00<br>AMT 4 0.00 | 210261              |                                                                                                                                                                                                                                                                                                                                                                                                                                                                                                                                                                                                                                                                                                                                                                                                                                                                                                                                                                                                                                                                                                                                                                                                                                                                                                                                                                                                                                                                                                                                                                                                                                                                                                                                                                                                                                                                                                                                                                                                                                                                                                                                |                          |     |
|------------------------------------------------------------------|----------------------------------------------------------------------------------------------------------------|---------------------|----------------------------------------------|-------|-------------------------|-----------------|-----------|-----------------------------------------------------------------------------------------------------------------------------------------------------|---------------------|--------------------------------------------------------------------------------------------------------------------------------------------------------------------------------------------------------------------------------------------------------------------------------------------------------------------------------------------------------------------------------------------------------------------------------------------------------------------------------------------------------------------------------------------------------------------------------------------------------------------------------------------------------------------------------------------------------------------------------------------------------------------------------------------------------------------------------------------------------------------------------------------------------------------------------------------------------------------------------------------------------------------------------------------------------------------------------------------------------------------------------------------------------------------------------------------------------------------------------------------------------------------------------------------------------------------------------------------------------------------------------------------------------------------------------------------------------------------------------------------------------------------------------------------------------------------------------------------------------------------------------------------------------------------------------------------------------------------------------------------------------------------------------------------------------------------------------------------------------------------------------------------------------------------------------------------------------------------------------------------------------------------------------------------------------------------------------------------------------------------------------|--------------------------|-----|
|                                                                  | te de la companya de |                     |                                              |       | Date                    | 30400005        | <u>66</u> | AMT 5 0.00                                                                                                                                          | 220755              | 24                                                                                                                                                                                                                                                                                                                                                                                                                                                                                                                                                                                                                                                                                                                                                                                                                                                                                                                                                                                                                                                                                                                                                                                                                                                                                                                                                                                                                                                                                                                                                                                                                                                                                                                                                                                                                                                                                                                                                                                                                                                                                                                             |                          |     |
| 1,000.00                                                         | DESIASI                                                                                                        |                     | INCO                                         | an    | DISCOVE                 | e enver         | THORE     | AMY 6 0.00<br>AMT 7 0.00                                                                                                                            |                     |                                                                                                                                                                                                                                                                                                                                                                                                                                                                                                                                                                                                                                                                                                                                                                                                                                                                                                                                                                                                                                                                                                                                                                                                                                                                                                                                                                                                                                                                                                                                                                                                                                                                                                                                                                                                                                                                                                                                                                                                                                                                                                                                |                          |     |
| #4005                                                            | 武軍兵 繁忙的-7 支                                                                                                    |                     | 0.00                                         | 0     | 0.00                    | 0.00            | N         | CIEL 0                                                                                                                                              | 239762              | <b>Q</b>                                                                                                                                                                                                                                                                                                                                                                                                                                                                                                                                                                                                                                                                                                                                                                                                                                                                                                                                                                                                                                                                                                                                                                                                                                                                                                                                                                                                                                                                                                                                                                                                                                                                                                                                                                                                                                                                                                                                                                                                                                                                                                                       |                          |     |
| P303                                                             | IDA Colornate 1070mi-3%                                                                                        |                     | 0.00                                         | 2     | 0.00                    | 0.00            | - 11      | PUPT 0<br>PUEC 0.00                                                                                                                                 |                     |                                                                                                                                                                                                                                                                                                                                                                                                                                                                                                                                                                                                                                                                                                                                                                                                                                                                                                                                                                                                                                                                                                                                                                                                                                                                                                                                                                                                                                                                                                                                                                                                                                                                                                                                                                                                                                                                                                                                                                                                                                                                                                                                |                          |     |
| P308                                                             | IDA Colornate 1000mi-8%                                                                                        |                     | 0.00                                         | y     | 0.00                    | 0.00            | (N)       | Dor: 0                                                                                                                                              | Invoite Temptale Li | A DESCRIPTION OF A DESC |                          |     |
| P309                                                             | IDA Colormate 1000mi-9%                                                                                        |                     | 0.00                                         | 8     | 0.00                    | 0.00            | N         | CA<br>STATUS                                                                                                                                        | Natur               | Date                                                                                                                                                                                                                                                                                                                                                                                                                                                                                                                                                                                                                                                                                                                                                                                                                                                                                                                                                                                                                                                                                                                                                                                                                                                                                                                                                                                                                                                                                                                                                                                                                                                                                                                                                                                                                                                                                                                                                                                                                                                                                                                           |                          |     |
| P212                                                             | IOA Colomate 1000mi-12%                                                                                        |                     | 0.00                                         | 2     | 0.00                    | 0.00            | N         |                                                                                                                                                     | - 1997 - 1997 - 19  | 20140825                                                                                                                                                                                                                                                                                                                                                                                                                                                                                                                                                                                                                                                                                                                                                                                                                                                                                                                                                                                                                                                                                                                                                                                                                                                                                                                                                                                                                                                                                                                                                                                                                                                                                                                                                                                                                                                                                                                                                                                                                                                                                                                       |                          |     |
| ZY29                                                             | BASIC COLOR 色板                                                                                                 |                     | 0.00                                         | 2     | 0.00                    | 0.00            | N         | PR2<br>SAU tem Total Court                                                                                                                          | 12544               | 20140625                                                                                                                                                                                                                                                                                                                                                                                                                                                                                                                                                                                                                                                                                                                                                                                                                                                                                                                                                                                                                                                                                                                                                                                                                                                                                                                                                                                                                                                                                                                                                                                                                                                                                                                                                                                                                                                                                                                                                                                                                                                                                                                       |                          |     |
| 21/38                                                            | 無難接介                                                                                                           |                     | 0.00                                         | 1     | 0.00                    | 0.00            | <u>N</u>  | P300 : 19                                                                                                                                           | 1000000000          | 20140220                                                                                                                                                                                                                                                                                                                                                                                                                                                                                                                                                                                                                                                                                                                                                                                                                                                                                                                                                                                                                                                                                                                                                                                                                                                                                                                                                                                                                                                                                                                                                                                                                                                                                                                                                                                                                                                                                                                                                                                                                                                                                                                       |                          |     |
| 23088                                                            | DISCONNECTIBLE                                                                                                 |                     | 0.00                                         | 1     | 9.00                    | 0.00            | 8         | 2729-2<br>2708-1                                                                                                                                    | 12/2/ 2             | 20140220                                                                                                                                                                                                                                                                                                                                                                                                                                                                                                                                                                                                                                                                                                                                                                                                                                                                                                                                                                                                                                                                                                                                                                                                                                                                                                                                                                                                                                                                                                                                                                                                                                                                                                                                                                                                                                                                                                                                                                                                                                                                                                                       |                          |     |
| wind .                                                           | (74.84B)                                                                                                       |                     | n. Mil.                                      | 1     | a nn                    | Section 11      | Sector 1. | Logn User ( PATT                                                                                                                                    | Tank?               | 90140924                                                                                                                                                                                                                                                                                                                                                                                                                                                                                                                                                                                                                                                                                                                                                                                                                                                                                                                                                                                                                                                                                                                                                                                                                                                                                                                                                                                                                                                                                                                                                                                                                                                                                                                                                                                                                                                                                                                                                                                                                                                                                                                       | - 🗆 ×                    |     |
| New(71)<br>Save As                                               | Contraction<br>Experience<br>(20)                                                                              | Char(74)<br>Existin | Constant<br>Constant<br>Constant<br>Constant | AND . | (bet                    |                 | Noice     | Asse (27Ne-012)<br>B103 CP (data<br>0139 /2 Octavity<br>F230 (6 Oct 2012)                                                                           | Search Report       |                                                                                                                                                                                                                                                                                                                                                                                                                                                                                                                                                                                                                                                                                                                                                                                                                                                                                                                                                                                                                                                                                                                                                                                                                                                                                                                                                                                                                                                                                                                                                                                                                                                                                                                                                                                                                                                                                                                                                                                                                                                                                                                                | InVe <sup>®</sup> System | Use |
|                                                                  |                                                                                                                |                     |                                              |       |                         | Inv             | bice(F1)  | Search(F2)                                                                                                                                          |                     | Note(F3)                                                                                                                                                                                                                                                                                                                                                                                                                                                                                                                                                                                                                                                                                                                                                                                                                                                                                                                                                                                                                                                                                                                                                                                                                                                                                                                                                                                                                                                                                                                                                                                                                                                                                                                                                                                                                                                                                                                                                                                                                                                                                                                       | General Report(F4)       |     |
|                                                                  |                                                                                                                |                     |                                              |       |                         |                 |           | Receipt                                                                                                                                             | 5                   | 2                                                                                                                                                                                                                                                                                                                                                                                                                                                                                                                                                                                                                                                                                                                                                                                                                                                                                                                                                                                                                                                                                                                                                                                                                                                                                                                                                                                                                                                                                                                                                                                                                                                                                                                                                                                                                                                                                                                                                                                                                                                                                                                              |                          |     |
|                                                                  |                                                                                                                |                     |                                              |       |                         |                 |           |                                                                                                                                                     |                     |                                                                                                                                                                                                                                                                                                                                                                                                                                                                                                                                                                                                                                                                                                                                                                                                                                                                                                                                                                                                                                                                                                                                                                                                                                                                                                                                                                                                                                                                                                                                                                                                                                                                                                                                                                                                                                                                                                                                                                                                                                                                                                                                |                          |     |

• This is a system for office to manage their duty works such as • Delivery notes management