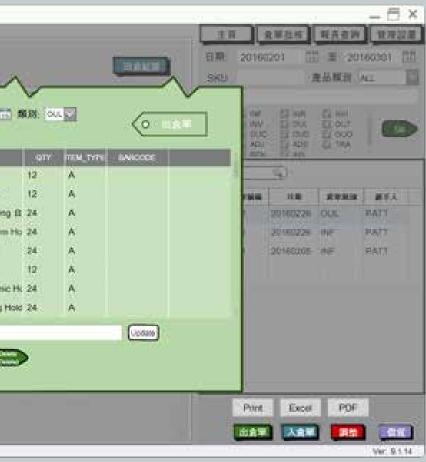

#### **INVOICE MANAGEMENT SYSTEM**

- Invoices management
- Receipt management etc.

| RAR RA<br>RAR RA<br>RAR RA<br>RAR RA<br>RAR<br>12154000<br>Decut | RESOUTERAT                                                                                                     | 28149087            | •                                            | 9     | nvoice No :<br>AIC No : | 239782<br>A6606 |           | STOCK V<br>INVOICE 8 209762<br>Sale AVI<br>AMCNINT 6594.00<br>LESS 0.00<br>TOTAL 6594.00<br>AMT 1 0.00<br>AMT 2 0.00<br>AMT 3 6594.00<br>AMT 4 0.00 | 210261              |                                                                                                                                                                                                                                                                                                                                                                                                                                                                                                                                                                                                                                                                                                                                                                                                                                                                                                                                                                                                                                                                                                                                                                                                                                                                                                                                                                                                                                                                                                                                                                                                                                                                                                                                                                                                                                                                                                                                                                                                                                                                                                                                |                          |     |
|------------------------------------------------------------------|----------------------------------------------------------------------------------------------------------------|---------------------|----------------------------------------------|-------|-------------------------|-----------------|-----------|-----------------------------------------------------------------------------------------------------------------------------------------------------|---------------------|--------------------------------------------------------------------------------------------------------------------------------------------------------------------------------------------------------------------------------------------------------------------------------------------------------------------------------------------------------------------------------------------------------------------------------------------------------------------------------------------------------------------------------------------------------------------------------------------------------------------------------------------------------------------------------------------------------------------------------------------------------------------------------------------------------------------------------------------------------------------------------------------------------------------------------------------------------------------------------------------------------------------------------------------------------------------------------------------------------------------------------------------------------------------------------------------------------------------------------------------------------------------------------------------------------------------------------------------------------------------------------------------------------------------------------------------------------------------------------------------------------------------------------------------------------------------------------------------------------------------------------------------------------------------------------------------------------------------------------------------------------------------------------------------------------------------------------------------------------------------------------------------------------------------------------------------------------------------------------------------------------------------------------------------------------------------------------------------------------------------------------|--------------------------|-----|
|                                                                  | te de la companya de |                     |                                              |       | Date                    | 30400005        | <u>66</u> | AMT 5 0.00                                                                                                                                          | 220755              | 24                                                                                                                                                                                                                                                                                                                                                                                                                                                                                                                                                                                                                                                                                                                                                                                                                                                                                                                                                                                                                                                                                                                                                                                                                                                                                                                                                                                                                                                                                                                                                                                                                                                                                                                                                                                                                                                                                                                                                                                                                                                                                                                             |                          |     |
| 1,000.00                                                         | DESIASI                                                                                                        |                     | INCO                                         | an    | DISCOVE                 | e enver         | THORE     | AMY 6 0.00<br>AMT 7 0.00                                                                                                                            |                     |                                                                                                                                                                                                                                                                                                                                                                                                                                                                                                                                                                                                                                                                                                                                                                                                                                                                                                                                                                                                                                                                                                                                                                                                                                                                                                                                                                                                                                                                                                                                                                                                                                                                                                                                                                                                                                                                                                                                                                                                                                                                                                                                |                          |     |
| #4005                                                            | 武軍兵 繁忙的-7 支                                                                                                    |                     | 0.00                                         | 0     | 0.00                    | 0.00            | N         | CIEL 0                                                                                                                                              | 239762              | <b>Q</b>                                                                                                                                                                                                                                                                                                                                                                                                                                                                                                                                                                                                                                                                                                                                                                                                                                                                                                                                                                                                                                                                                                                                                                                                                                                                                                                                                                                                                                                                                                                                                                                                                                                                                                                                                                                                                                                                                                                                                                                                                                                                                                                       |                          |     |
| P303                                                             | IDA Colornate 1070mi-3%                                                                                        |                     | 0.00                                         | 2     | 0.00                    | 0.00            | - 11      | PUPT 0<br>PUEC 0.00                                                                                                                                 |                     |                                                                                                                                                                                                                                                                                                                                                                                                                                                                                                                                                                                                                                                                                                                                                                                                                                                                                                                                                                                                                                                                                                                                                                                                                                                                                                                                                                                                                                                                                                                                                                                                                                                                                                                                                                                                                                                                                                                                                                                                                                                                                                                                |                          |     |
| P308                                                             | IDA Colornate 1000mi-8%                                                                                        |                     | 0.00                                         | y     | 0.00                    | 0.00            | (N)       | Dor: 0                                                                                                                                              | Invoite Temptale Li | A DESCRIPTION OF A DESC |                          |     |
| P309                                                             | IDA Colormate 1000mi-9%                                                                                        |                     | 0.00                                         | 8     | 0.00                    | 0.00            | N         | CA<br>STATUS                                                                                                                                        | Natur               | Date                                                                                                                                                                                                                                                                                                                                                                                                                                                                                                                                                                                                                                                                                                                                                                                                                                                                                                                                                                                                                                                                                                                                                                                                                                                                                                                                                                                                                                                                                                                                                                                                                                                                                                                                                                                                                                                                                                                                                                                                                                                                                                                           |                          |     |
| P212                                                             | IOA Colomate 1000mi-12%                                                                                        |                     | 0.00                                         | 2     | 0.00                    | 0.00            | N         |                                                                                                                                                     | - 1997 - 1997 - 19  | 20140825                                                                                                                                                                                                                                                                                                                                                                                                                                                                                                                                                                                                                                                                                                                                                                                                                                                                                                                                                                                                                                                                                                                                                                                                                                                                                                                                                                                                                                                                                                                                                                                                                                                                                                                                                                                                                                                                                                                                                                                                                                                                                                                       |                          |     |
| ZY29                                                             | BASIC COLOR 色板                                                                                                 |                     | 0.00                                         | 2     | 0.00                    | 0.00            | N         | PR2<br>SAU tem Total Court                                                                                                                          | 12544               | 20140625                                                                                                                                                                                                                                                                                                                                                                                                                                                                                                                                                                                                                                                                                                                                                                                                                                                                                                                                                                                                                                                                                                                                                                                                                                                                                                                                                                                                                                                                                                                                                                                                                                                                                                                                                                                                                                                                                                                                                                                                                                                                                                                       |                          |     |
| 21/38                                                            | 無難接介                                                                                                           |                     | 0.00                                         | 1     | 0.00                    | 0.00            | <u>N</u>  | P300 : 19                                                                                                                                           | 1000000000          | 20140220                                                                                                                                                                                                                                                                                                                                                                                                                                                                                                                                                                                                                                                                                                                                                                                                                                                                                                                                                                                                                                                                                                                                                                                                                                                                                                                                                                                                                                                                                                                                                                                                                                                                                                                                                                                                                                                                                                                                                                                                                                                                                                                       |                          |     |
| 23088                                                            | DISCONNECTIBLE                                                                                                 |                     | 0.00                                         | 1     | 9.00                    | 0.00            | 8         | 2729-2<br>2708-1                                                                                                                                    | 12/2/ 2             | 20140220                                                                                                                                                                                                                                                                                                                                                                                                                                                                                                                                                                                                                                                                                                                                                                                                                                                                                                                                                                                                                                                                                                                                                                                                                                                                                                                                                                                                                                                                                                                                                                                                                                                                                                                                                                                                                                                                                                                                                                                                                                                                                                                       |                          |     |
| wind .                                                           | (74.84B)                                                                                                       |                     | n. Mil.                                      | 1     | a nn                    | Section 11      | Sector 1. | Logn User ( PATT                                                                                                                                    | Tank?               | 90140924                                                                                                                                                                                                                                                                                                                                                                                                                                                                                                                                                                                                                                                                                                                                                                                                                                                                                                                                                                                                                                                                                                                                                                                                                                                                                                                                                                                                                                                                                                                                                                                                                                                                                                                                                                                                                                                                                                                                                                                                                                                                                                                       | - 🗆 ×                    |     |
| New(71)<br>Save As                                               | Contraction<br>Experience<br>(20)                                                                              | Char(74)<br>Existin | Constant<br>Constant<br>Constant<br>Constant | AND . | (bet                    |                 | Noice     | Asse (27Ne-012)<br>B103 CP (data<br>0139 /2 Octavity<br>F230 (6 Oct 2012)                                                                           | Search Report       |                                                                                                                                                                                                                                                                                                                                                                                                                                                                                                                                                                                                                                                                                                                                                                                                                                                                                                                                                                                                                                                                                                                                                                                                                                                                                                                                                                                                                                                                                                                                                                                                                                                                                                                                                                                                                                                                                                                                                                                                                                                                                                                                | InVe <sup>®</sup> System | Use |
|                                                                  |                                                                                                                |                     |                                              |       |                         | Inv             | bice(F1)  | Search(F2)                                                                                                                                          |                     | Note(F3)                                                                                                                                                                                                                                                                                                                                                                                                                                                                                                                                                                                                                                                                                                                                                                                                                                                                                                                                                                                                                                                                                                                                                                                                                                                                                                                                                                                                                                                                                                                                                                                                                                                                                                                                                                                                                                                                                                                                                                                                                                                                                                                       | General Report(F4)       |     |
|                                                                  |                                                                                                                |                     |                                              |       |                         |                 |           | Receipt                                                                                                                                             | 5                   | 2                                                                                                                                                                                                                                                                                                                                                                                                                                                                                                                                                                                                                                                                                                                                                                                                                                                                                                                                                                                                                                                                                                                                                                                                                                                                                                                                                                                                                                                                                                                                                                                                                                                                                                                                                                                                                                                                                                                                                                                                                                                                                                                              |                          |     |
|                                                                  |                                                                                                                |                     |                                              |       |                         |                 |           |                                                                                                                                                     |                     |                                                                                                                                                                                                                                                                                                                                                                                                                                                                                                                                                                                                                                                                                                                                                                                                                                                                                                                                                                                                                                                                                                                                                                                                                                                                                                                                                                                                                                                                                                                                                                                                                                                                                                                                                                                                                                                                                                                                                                                                                                                                                                                                |                          |     |

• This is a system for office to manage their duty works such as • Delivery notes management