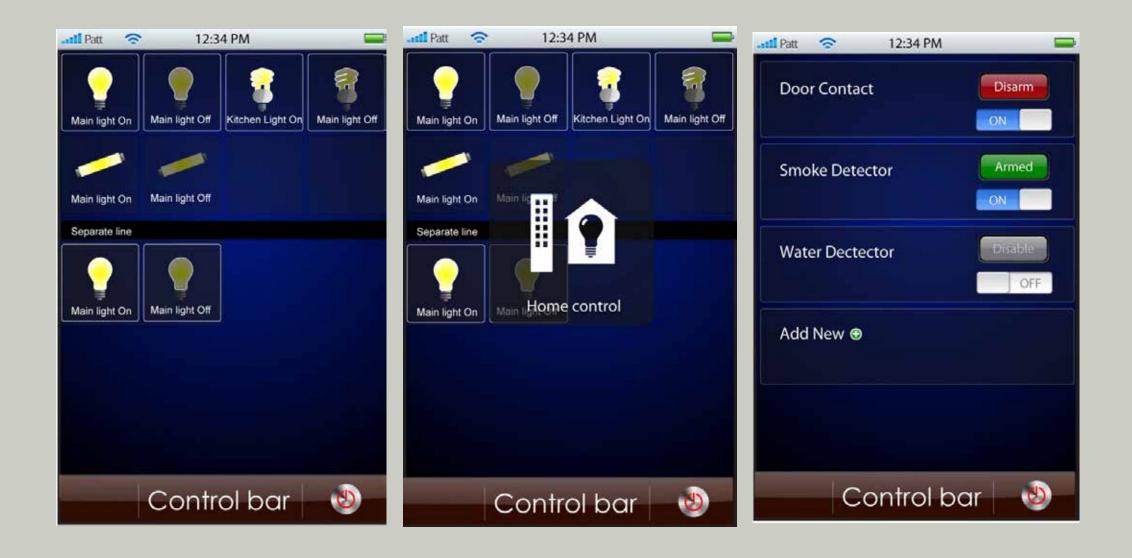

The main services we provide are Software solution for client on variety of platform (PC, Mobile, Tablet and Web) and Customize solution Integrate with hardware (Smart home, Wi-Fi Hard disk, Wi-Fi Projector, etc...)

#### System

#### Mobile Apps

# Web Site IDA Web Site

#### WHAT WE DONE

- Invoice Management System
- Logistics and Warehouse Management System
- Sales Report Products Catalogue Application

#### Web Application

- Student Information System Direct Selling System
- LonelyOut Web Site