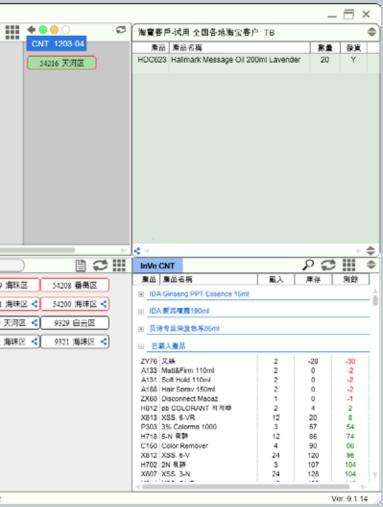

#### **INVOICE MANAGEMENT SYSTEM**

- Invoices management
- Receipt management etc.

| RAR RA<br>RAR RA<br>RAR RA<br>RAR RA<br>RAR<br>12154000<br>Decut | RESOUTERAT                                                                                                     | 28149087            | •                                            | 9     | nvoice No :<br>AIC No : | 239782<br>A6606 |           | STOCK V<br>INVOICE 8 209762<br>Sale AVI<br>AMCNINT 6594.00<br>LESS 0.00<br>TOTAL 6594.00<br>AMT 1 0.00<br>AMT 2 0.00<br>AMT 3 6594.00<br>AMT 4 0.00 | 210261              |                                                                                                                                                                                                                                                                                                                                                                                                                                                                                                                                                                                                                                                                                                                                                                                                                                                                                                                                                                                                                                                                                                                                                                                                                                                                                                                                                                                                                                                                                                                                                                                                                                                                                                                                                                                                                                                                                                                                                                                                                                                                                                                                |                          |     |
|------------------------------------------------------------------|----------------------------------------------------------------------------------------------------------------|---------------------|----------------------------------------------|-------|-------------------------|-----------------|-----------|-----------------------------------------------------------------------------------------------------------------------------------------------------|---------------------|--------------------------------------------------------------------------------------------------------------------------------------------------------------------------------------------------------------------------------------------------------------------------------------------------------------------------------------------------------------------------------------------------------------------------------------------------------------------------------------------------------------------------------------------------------------------------------------------------------------------------------------------------------------------------------------------------------------------------------------------------------------------------------------------------------------------------------------------------------------------------------------------------------------------------------------------------------------------------------------------------------------------------------------------------------------------------------------------------------------------------------------------------------------------------------------------------------------------------------------------------------------------------------------------------------------------------------------------------------------------------------------------------------------------------------------------------------------------------------------------------------------------------------------------------------------------------------------------------------------------------------------------------------------------------------------------------------------------------------------------------------------------------------------------------------------------------------------------------------------------------------------------------------------------------------------------------------------------------------------------------------------------------------------------------------------------------------------------------------------------------------|--------------------------|-----|
|                                                                  | te de la companya de |                     |                                              |       | Date                    | 30400005        | <u>66</u> | AMT 5 0.00                                                                                                                                          | 220755              | 24                                                                                                                                                                                                                                                                                                                                                                                                                                                                                                                                                                                                                                                                                                                                                                                                                                                                                                                                                                                                                                                                                                                                                                                                                                                                                                                                                                                                                                                                                                                                                                                                                                                                                                                                                                                                                                                                                                                                                                                                                                                                                                                             |                          |     |
| 1,000.00                                                         | DESIASI                                                                                                        |                     | INCO                                         | an    | DISCOVE                 | e enver         | THORE     | AMY 6 0.00<br>AMT 7 0.00                                                                                                                            |                     |                                                                                                                                                                                                                                                                                                                                                                                                                                                                                                                                                                                                                                                                                                                                                                                                                                                                                                                                                                                                                                                                                                                                                                                                                                                                                                                                                                                                                                                                                                                                                                                                                                                                                                                                                                                                                                                                                                                                                                                                                                                                                                                                |                          |     |
| #4005                                                            | 武軍兵 繁忙的-7 支                                                                                                    |                     | 0.00                                         | 0     | 0.00                    | 0.00            | N         | CIEL 0                                                                                                                                              | 239762              | <b>Q</b>                                                                                                                                                                                                                                                                                                                                                                                                                                                                                                                                                                                                                                                                                                                                                                                                                                                                                                                                                                                                                                                                                                                                                                                                                                                                                                                                                                                                                                                                                                                                                                                                                                                                                                                                                                                                                                                                                                                                                                                                                                                                                                                       |                          |     |
| P303                                                             | IDA Colornate 1070mi-3%                                                                                        |                     | 0.00                                         | 2     | 0.00                    | 0.00            | - 11      | PUPT 0<br>PUEC 0.00                                                                                                                                 |                     |                                                                                                                                                                                                                                                                                                                                                                                                                                                                                                                                                                                                                                                                                                                                                                                                                                                                                                                                                                                                                                                                                                                                                                                                                                                                                                                                                                                                                                                                                                                                                                                                                                                                                                                                                                                                                                                                                                                                                                                                                                                                                                                                |                          |     |
| P308                                                             | IDA Colornate 1000mi-8%                                                                                        |                     | 0.00                                         | y     | 0.00                    | 0.00            | (N)       | Dor: 0                                                                                                                                              | Invoite Temptale Li | A DESCRIPTION OF A DESC |                          |     |
| P309                                                             | IDA Colormate 1000mi-9%                                                                                        |                     | 0.00                                         | 8     | 0.00                    | 0.00            | N         | CA<br>STATUS                                                                                                                                        | Natur               | Date                                                                                                                                                                                                                                                                                                                                                                                                                                                                                                                                                                                                                                                                                                                                                                                                                                                                                                                                                                                                                                                                                                                                                                                                                                                                                                                                                                                                                                                                                                                                                                                                                                                                                                                                                                                                                                                                                                                                                                                                                                                                                                                           |                          |     |
| P212                                                             | IOA Colomate 1000mi-12%                                                                                        |                     | 0.00                                         | 2     | 0.00                    | 0.00            | N         |                                                                                                                                                     | - 1997 - 1997 - 19  | 20140825                                                                                                                                                                                                                                                                                                                                                                                                                                                                                                                                                                                                                                                                                                                                                                                                                                                                                                                                                                                                                                                                                                                                                                                                                                                                                                                                                                                                                                                                                                                                                                                                                                                                                                                                                                                                                                                                                                                                                                                                                                                                                                                       |                          |     |
| ZY29                                                             | BASIC COLOR 色板                                                                                                 |                     | 0.00                                         | 2     | 0.00                    | 0.00            | N         | PR2<br>SAU tem Total Court                                                                                                                          | 12544               | 20140625                                                                                                                                                                                                                                                                                                                                                                                                                                                                                                                                                                                                                                                                                                                                                                                                                                                                                                                                                                                                                                                                                                                                                                                                                                                                                                                                                                                                                                                                                                                                                                                                                                                                                                                                                                                                                                                                                                                                                                                                                                                                                                                       |                          |     |
| 21/38                                                            | 無難接介                                                                                                           |                     | 0.00                                         | 1     | 0.00                    | 0.00            | <u>N</u>  | P300 : 19                                                                                                                                           | 1000000000          | 20140220                                                                                                                                                                                                                                                                                                                                                                                                                                                                                                                                                                                                                                                                                                                                                                                                                                                                                                                                                                                                                                                                                                                                                                                                                                                                                                                                                                                                                                                                                                                                                                                                                                                                                                                                                                                                                                                                                                                                                                                                                                                                                                                       |                          |     |
| 23088                                                            | DISCONNECTIBLE                                                                                                 |                     | 0.00                                         | 1     | 9.00                    | 0.00            | 8         | 2729-2<br>2708-1                                                                                                                                    | 12/2/ 2             | 20140220                                                                                                                                                                                                                                                                                                                                                                                                                                                                                                                                                                                                                                                                                                                                                                                                                                                                                                                                                                                                                                                                                                                                                                                                                                                                                                                                                                                                                                                                                                                                                                                                                                                                                                                                                                                                                                                                                                                                                                                                                                                                                                                       |                          |     |
| wind .                                                           | (74.84B)                                                                                                       |                     | n. Mil.                                      | 1     | a nn                    | Section 11      | Sector 1. | Logn User ( PATT                                                                                                                                    | Tank?               | 90140924                                                                                                                                                                                                                                                                                                                                                                                                                                                                                                                                                                                                                                                                                                                                                                                                                                                                                                                                                                                                                                                                                                                                                                                                                                                                                                                                                                                                                                                                                                                                                                                                                                                                                                                                                                                                                                                                                                                                                                                                                                                                                                                       | - 🗆 ×                    |     |
| New(71)<br>Save As                                               | Contraction<br>Experience<br>(20)                                                                              | Char(74)<br>Existin | Constant<br>Constant<br>Constant<br>Constant | AND . | (bet                    |                 | Noice     | Asse (27Ne-012)<br>B103 CP (data<br>0139 /2 Octavity<br>F230 (6 Oct 2012)                                                                           | Search Report       |                                                                                                                                                                                                                                                                                                                                                                                                                                                                                                                                                                                                                                                                                                                                                                                                                                                                                                                                                                                                                                                                                                                                                                                                                                                                                                                                                                                                                                                                                                                                                                                                                                                                                                                                                                                                                                                                                                                                                                                                                                                                                                                                | InVe <sup>®</sup> System | Use |
|                                                                  |                                                                                                                |                     |                                              |       |                         | Inv             | bice(F1)  | Search(F2)                                                                                                                                          |                     | Note(F3)                                                                                                                                                                                                                                                                                                                                                                                                                                                                                                                                                                                                                                                                                                                                                                                                                                                                                                                                                                                                                                                                                                                                                                                                                                                                                                                                                                                                                                                                                                                                                                                                                                                                                                                                                                                                                                                                                                                                                                                                                                                                                                                       | General Report(F4)       |     |
|                                                                  |                                                                                                                |                     |                                              |       |                         |                 |           | Receipt                                                                                                                                             | 5                   | 2                                                                                                                                                                                                                                                                                                                                                                                                                                                                                                                                                                                                                                                                                                                                                                                                                                                                                                                                                                                                                                                                                                                                                                                                                                                                                                                                                                                                                                                                                                                                                                                                                                                                                                                                                                                                                                                                                                                                                                                                                                                                                                                              |                          |     |
|                                                                  |                                                                                                                |                     |                                              |       |                         |                 |           |                                                                                                                                                     |                     |                                                                                                                                                                                                                                                                                                                                                                                                                                                                                                                                                                                                                                                                                                                                                                                                                                                                                                                                                                                                                                                                                                                                                                                                                                                                                                                                                                                                                                                                                                                                                                                                                                                                                                                                                                                                                                                                                                                                                                                                                                                                                                                                |                          |     |

• This is a system for office to manage their duty works such as • Delivery notes management