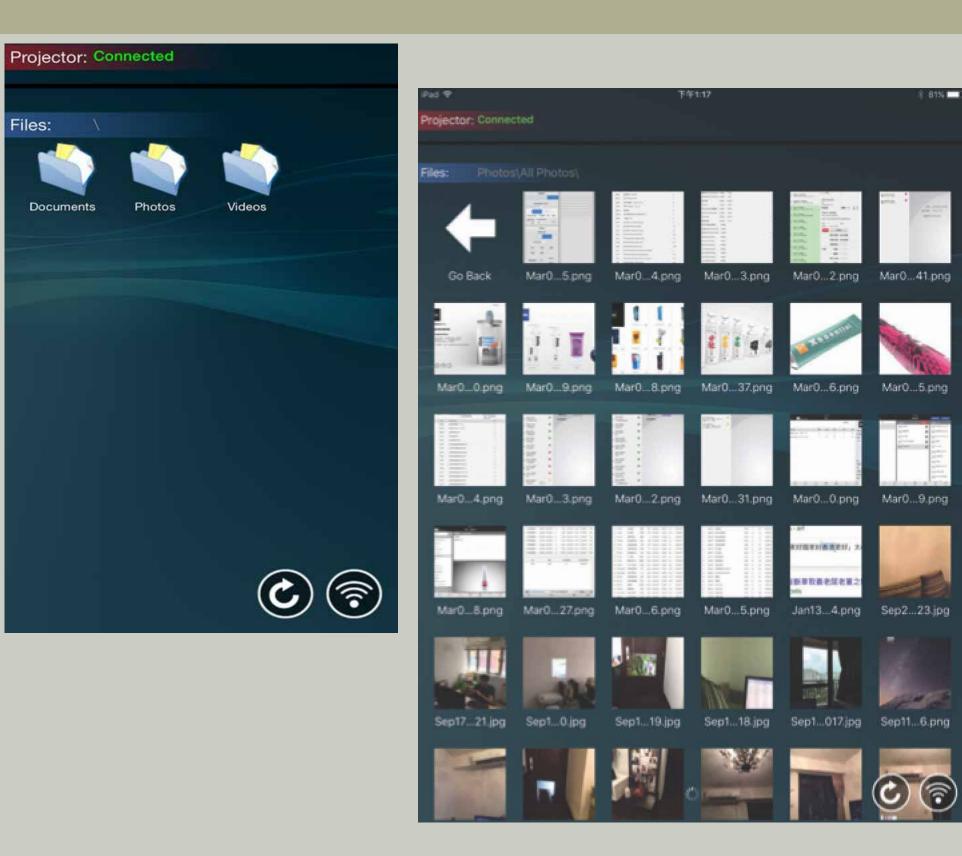

The main services we provide are Software solution for client on variety of platform (PC, Mobile, Tablet and Web) and Customize solution Integrate with hardware (Smart home, Wi-Fi Hard disk, Wi-Fi Projector, etc...)